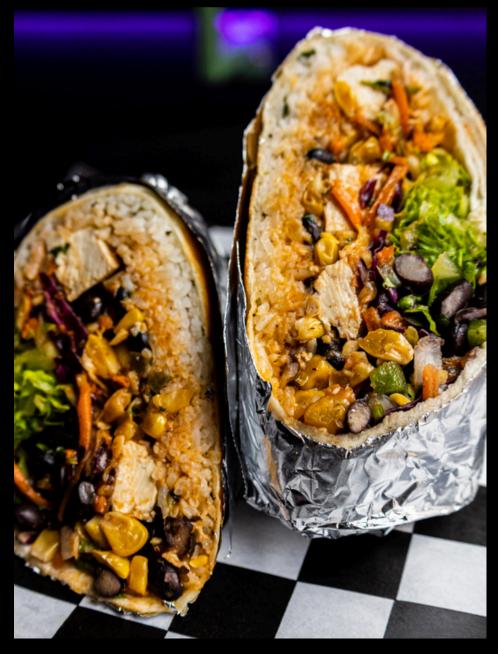

# FOOD & BAR

- Korean-Mexican Fusion
- Bar & Dining Space Seating
- Themed Drinks | Non-Alcoholic / Alcoholic

**MENU** 

- Up to 60 PC Stations
- Private Tourney Rooms
- Custom Party / Event Graphics
- Photography / Videography
- Themed Drinks
- In-House Catering Options
- Full Venue Lighting
- Custom Playlists / Live DJ