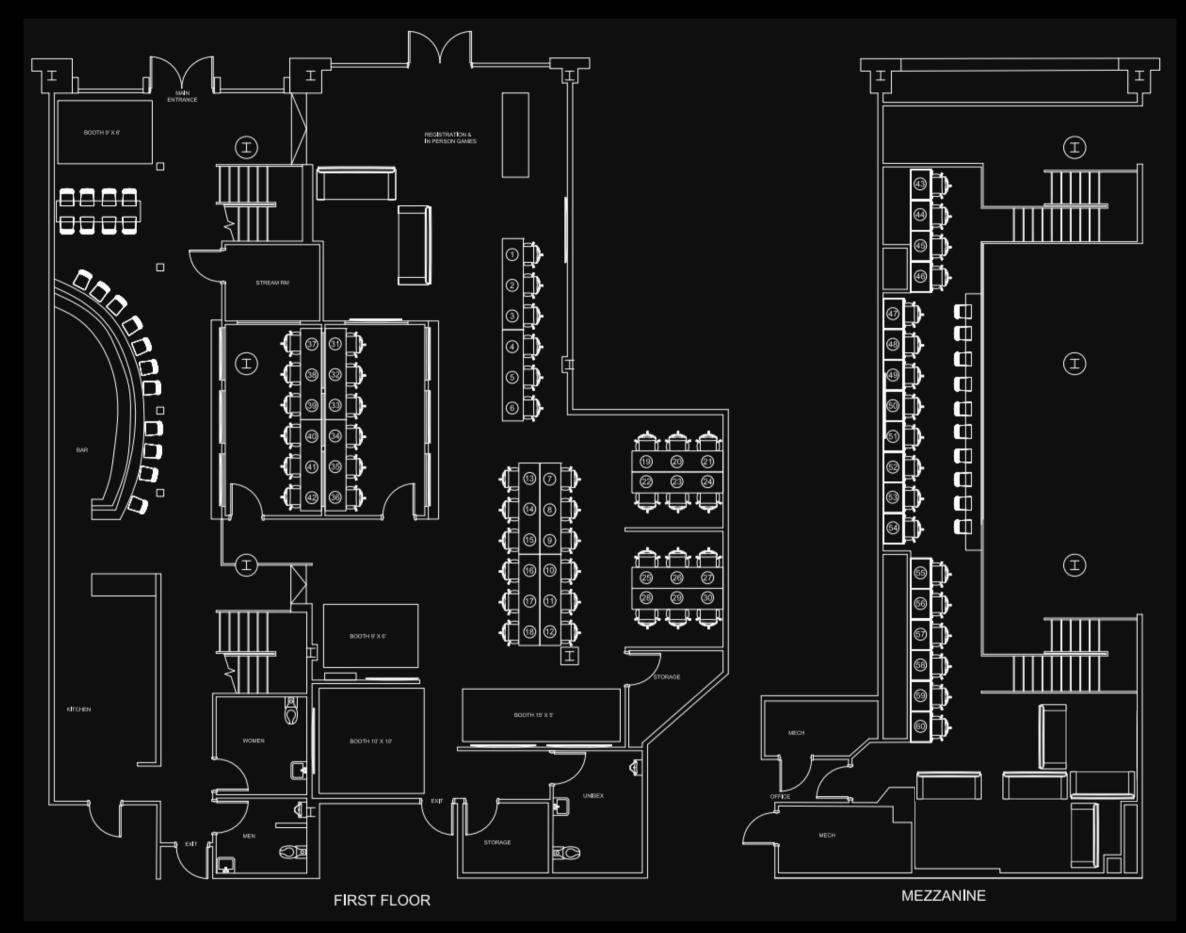

VENUE PORTFOLIO







# FOOD & BAR

- Korean-Mexican Fusion
- Bar & Dining Space Seating
- Themed Drinks | Non-Alcoholic / Alcoholic



**MENU** 















- Up to 60 PC Stations
- Private Tourney Rooms
- Custom Party / Event Graphics
- Photography / Videography
- Themed Drinks
- In-House Catering Options
- Full Venue Lighting
- Custom Playlists / Live DJ







## FACILITY LAYOUT





# SETUP SPECIFICATIONS

PC

**GPU** RTX 2070 Super/2080

**CPU** i7-9700

RAM 16GB

#### **PERIPHERALS**

MONITOR ASUS 165Hz

BENQ 165Hz

ACER 144Hz

**KEYBOARD** HyperX Alloy FPS Pro

**MOUSE** HyperX Pulsefire Surge

**HEADSET** HyperX Cloud Revolver

HyperX Cloud II

### **GAMING LOUNGE**



- Lounge / Spectator
  Seating
- Viewing Space
- Dining Tables
- Near Patio Access















- > Head-to-Head Racing
- > Ultra Wide Screen
- Simucube WheelSet













### Fully Customizable Space

- Station Setups
- Viewing / Spectator Experience
- 3 TV Stations
- Branded Projector
- Large Projector with Audio