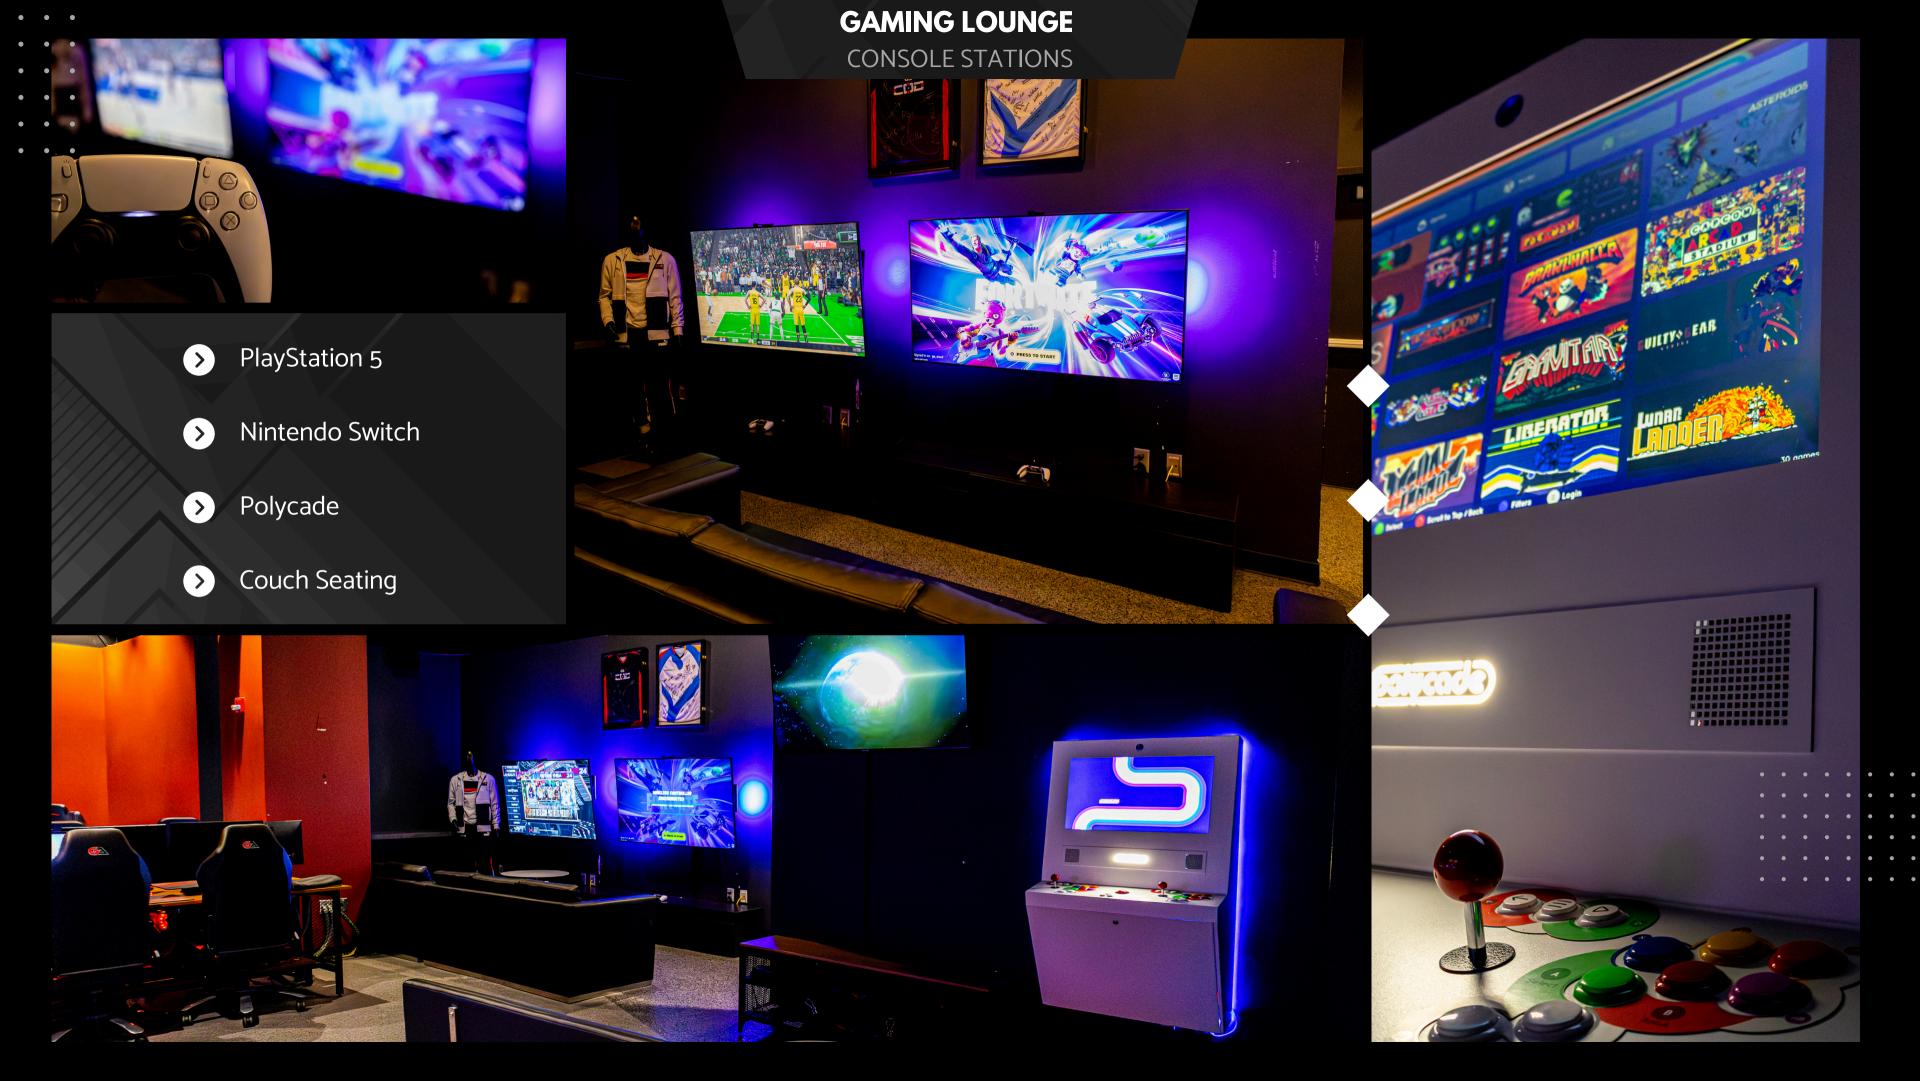

### **GAMING LOUNGE**

- Lounge / Spectator
  Seating
- Viewing Space
- Dining Tables
- Near Patio Access

- > Head-to-Head Racing
- > Ultra Wide Screen
- Simucube WheelSet