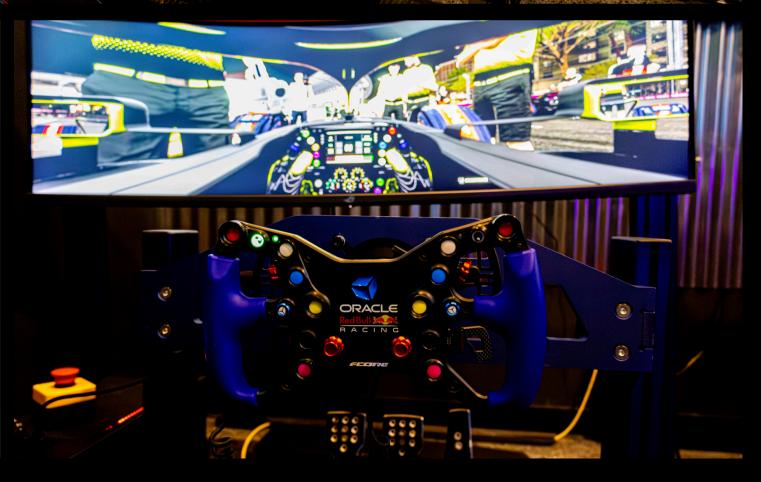

### **GAMING LOUNGE**

- Lounge / Spectator
  Seating
- Viewing Space
- Dining Tables
- Near Patio Access

- > Head-to-Head Racing
- > Ultra Wide Screen
- Simucube WheelSet