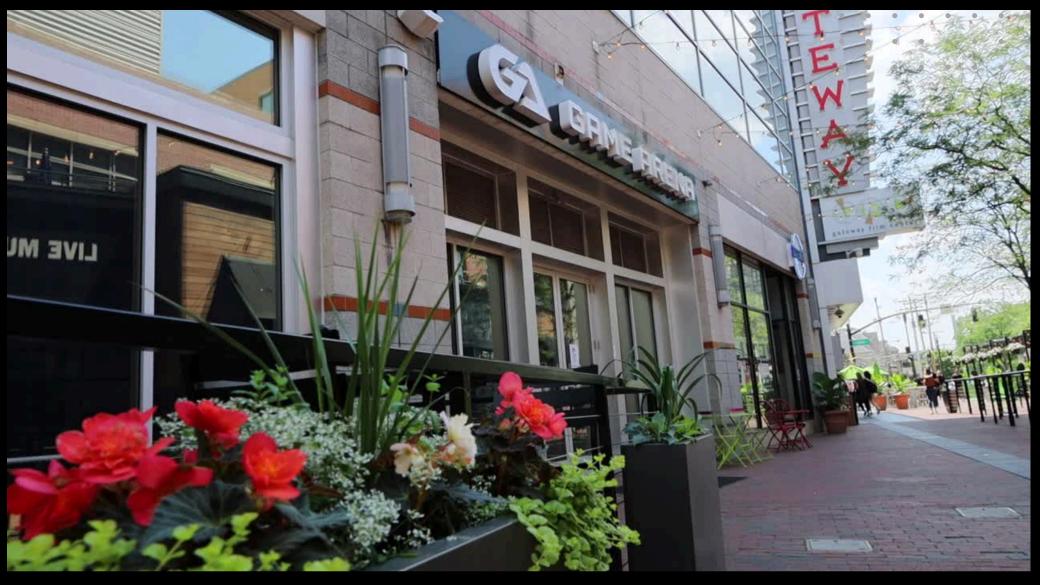

VENUE PORTFOLIO







# FOOD & BAR

- Korean-Mexican Fusion
- Bar & Dining Space Seating
- Themed Drinks | Non-Alcoholic / Alcoholic



**MENU** 















- Up to 60 PC Stations
- Private Tourney Rooms
- Custom Party / Event Graphics
- Photography / Videography
- Themed Drinks
- In-House Catering Options
- Full Venue Lighting
- Custom Playlists / Live DJ







## FACILITY LAYOUT





# SETUP SPECIFICATIONS

PC

**GPU** RTX 2070 Super/2080

**CPU** i7-9700

RAM 16GB

#### **PERIPHERALS**

MONITOR ASUS 165Hz

BENQ 165Hz

ACER 144Hz

**KEYBOARD** HyperX Alloy FPS Pro

**MOUSE** HyperX Pulsefire Surge

**HEADSET** HyperX Cloud Revolver

HyperX Cloud II

### **GAMING LOUNGE**



- Lounge / Spectator
  Seating
- Viewing Space
- Dining Tables
- Near Patio Access















- > Head-to-Head Racing
- >