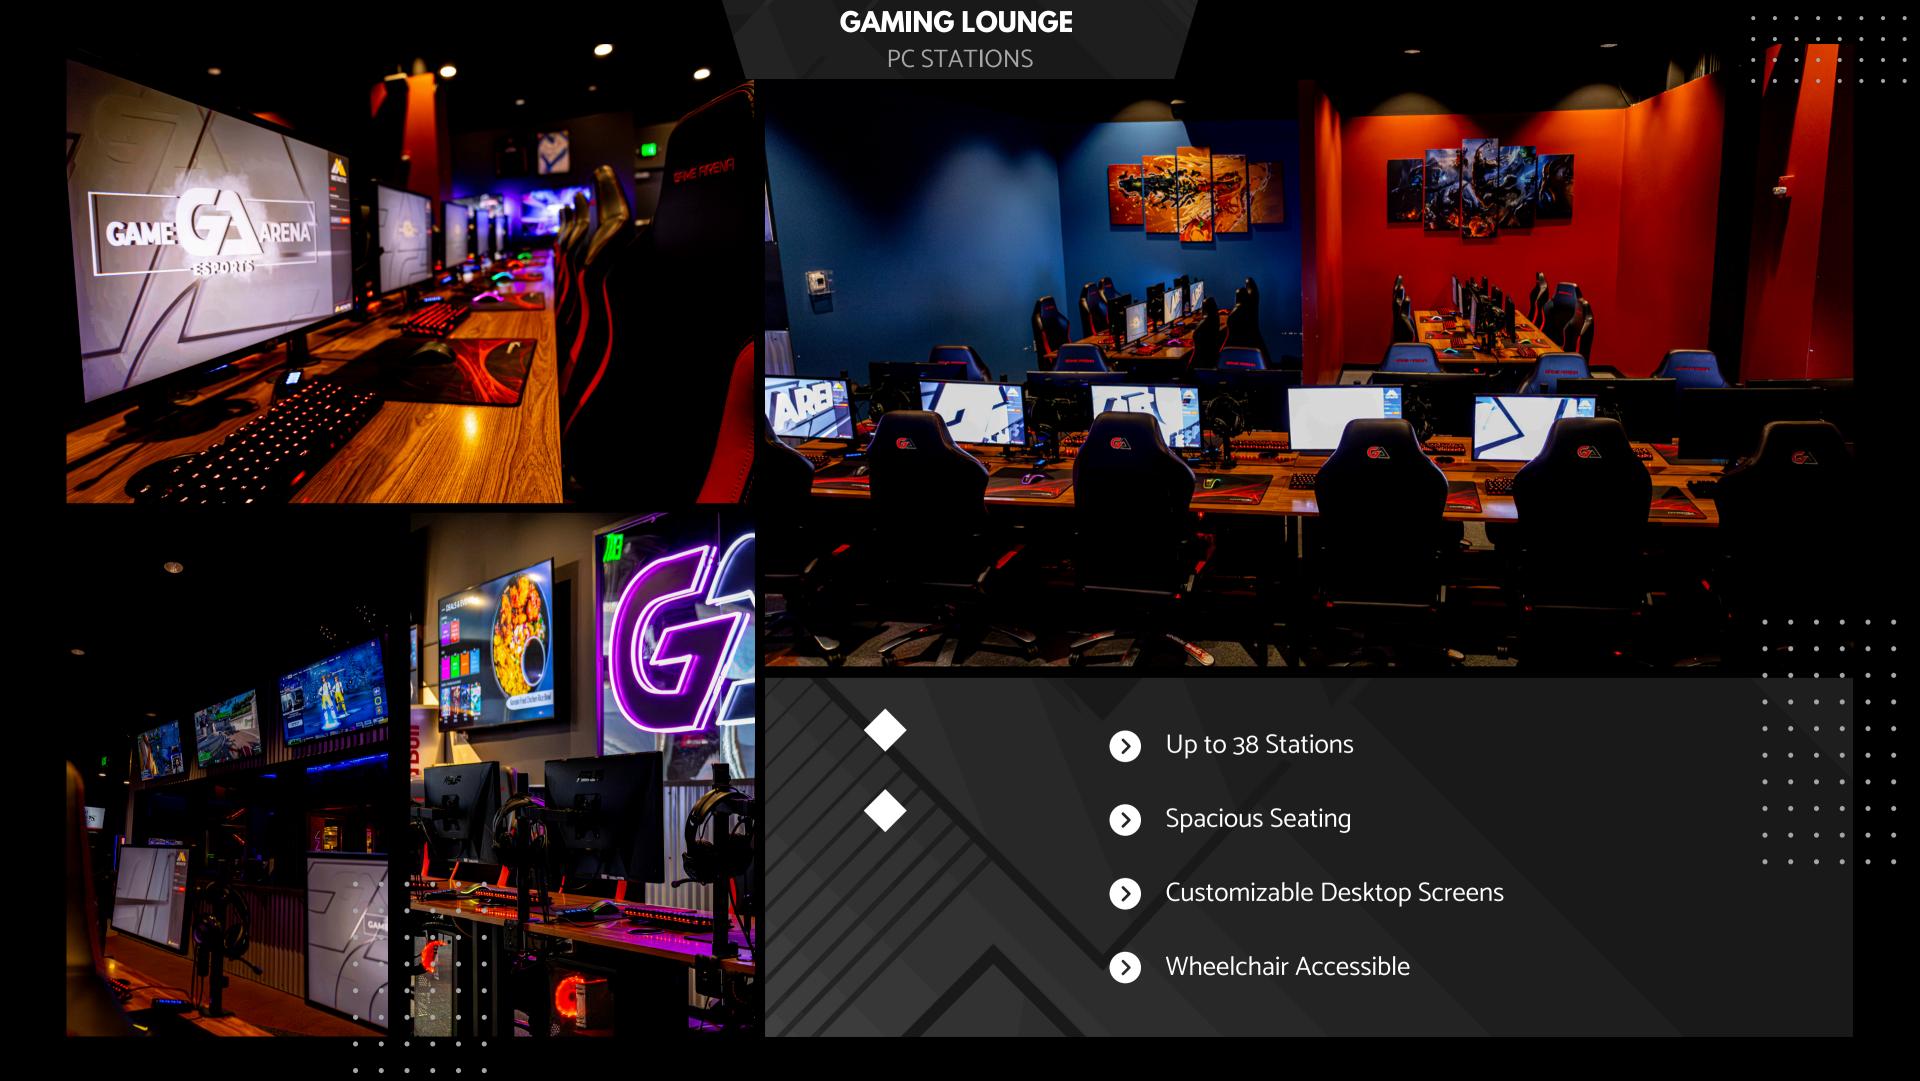

# SETUP SPECIFICATIONS

PC

**GPU** RTX 2070 Super/2080

**CPU** i7-9700

RAM 16GB

#### **PERIPHERALS**

MONITOR ASUS 165Hz

BENQ 165Hz

ACER 144Hz

**KEYBOARD** HyperX Alloy FPS Pro

**MOUSE** HyperX Pulsefire Surge

**HEADSET** HyperX Cloud Revolver

HyperX Cloud II