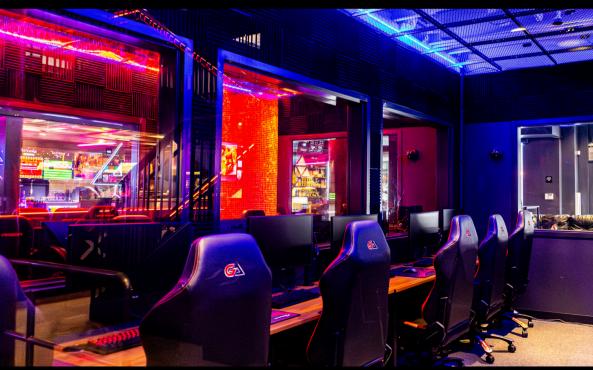

# SETUP SPECIFICATIONS

PC

**GPU** RTX 2070 Super/2080

**CPU** i7-9700

RAM 16GB

#### **PERIPHERALS**

MONITOR ASUS 165Hz

BENQ 165Hz

ACER 144Hz

**KEYBOARD** HyperX Alloy FPS Pro

**MOUSE** HyperX Pulsefire Surge

**HEADSET** HyperX Cloud Revolver

HyperX Cloud II