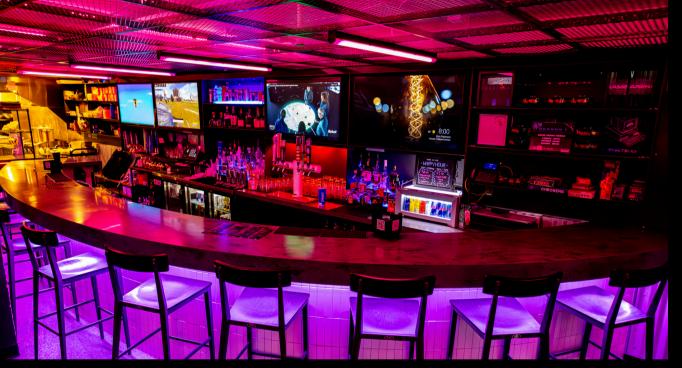

VENUE PORTFOLIO







# FOOD & BAR

- Korean-Mexican Fusion
- Bar & Dining Space Seating
- Themed Drinks | Non-Alcoholic / Alcoholic



**MENU** 















- Up to 60 PC Stations
- Private Tourney Rooms
- Custom Party / Event Graphics
- Photography / Videography
- Themed Drinks
- In-House Catering Options
- Full Venue Lighting
- Custom Playlists / Live DJ







## FACILITY LAYOUT





# SETUP SPECIFICATIONS

PC

**GPU** RTX 2070 Super/2080

**CPU** i7-9700

RAM 16GB

#### **PERIPHERALS**

MONITOR ASUS 165Hz

BENQ 165Hz

ACER 144Hz

**KEYBOARD** HyperX Alloy FPS Pro

**MOUSE** HyperX Pulsefire Surge

**HEADSET** HyperX Cloud Revolver

HyperX Cloud II

### **GAMING LOUNGE**



- Lounge / Spectator
  Seating
- Viewing Space
- Dining Tables
- Near Patio Access















- > Head-to-Head Racing
- > Ultra Wide Screen
- Simucube WheelSet













### Fully Customizable Space

- Station Setups
- Viewing / Spectator Experience
- 3 TV