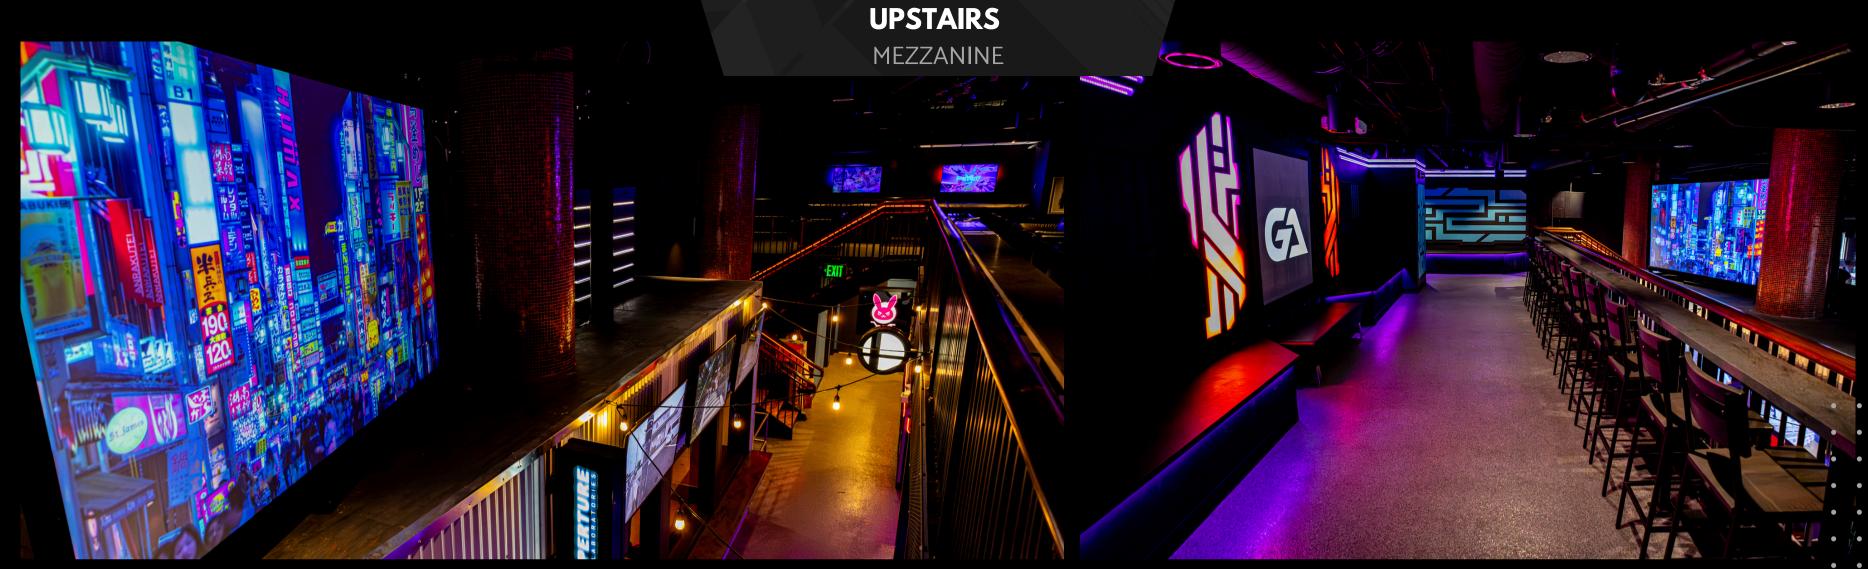

### Fully Customizable Space

- Station Setups
- Viewing / Spectator Experience
- 3 TV Stations
- Branded Projector
- Large Projector with Audio