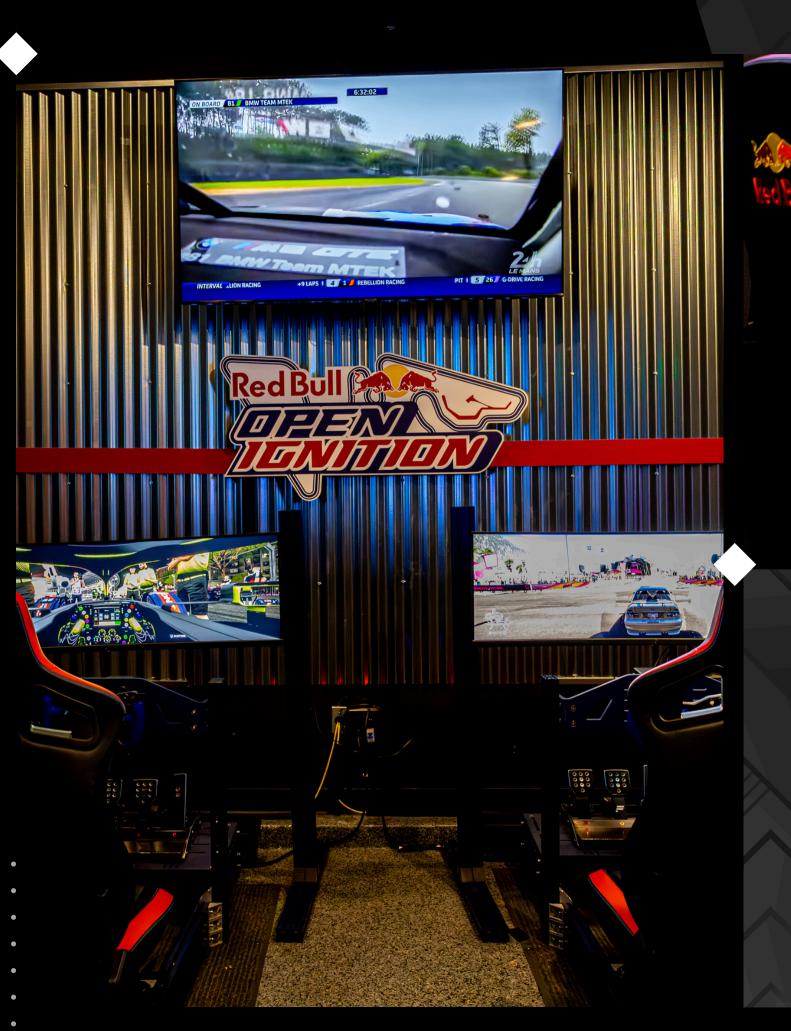

### **GAMING LOUNGE**

- Lounge / Spectator
  Seating
- Viewing Space
- Dining Tables
- Near Patio Access

- > Head-to-Head Racing
- > Ultra Wide Screen
- Simucube WheelSet