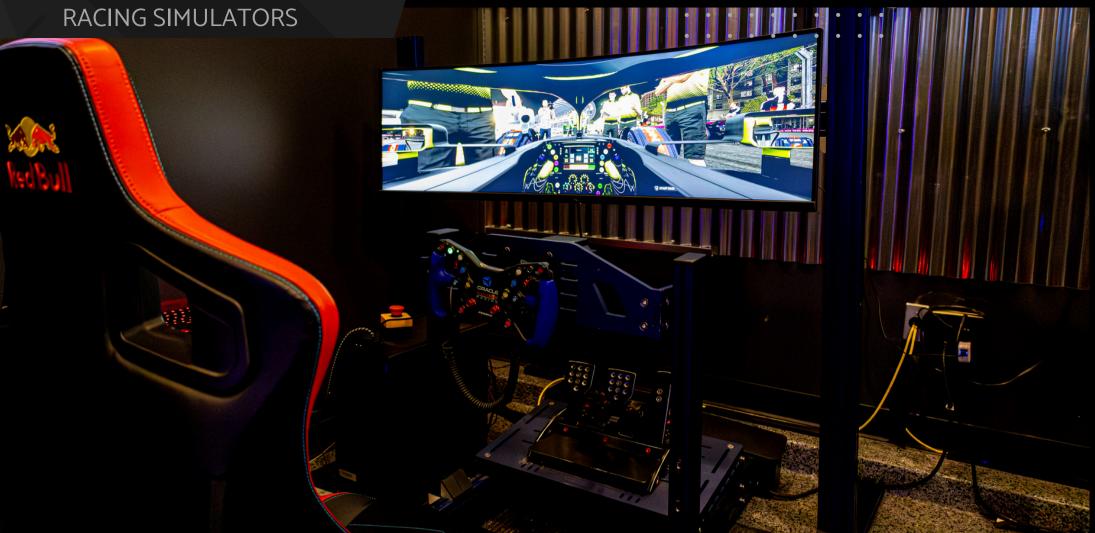

### **GAMING LOUNGE**

- Lounge / Spectator
  Seating
- Viewing Space
- Dining Tables
- Near Patio Access

- > Head-to-Head Racing
- > Ultra Wide Screen
- Simucube WheelSet