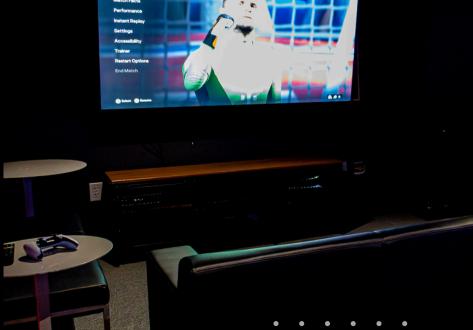

### **GAMING LOUNGE**

- Lounge / Spectator
  Seating
- Viewing Space
- Dining Tables
- Near Patio Access

- > Head-to-Head Racing
- > Ultra Wide Screen
- Simucube WheelSet