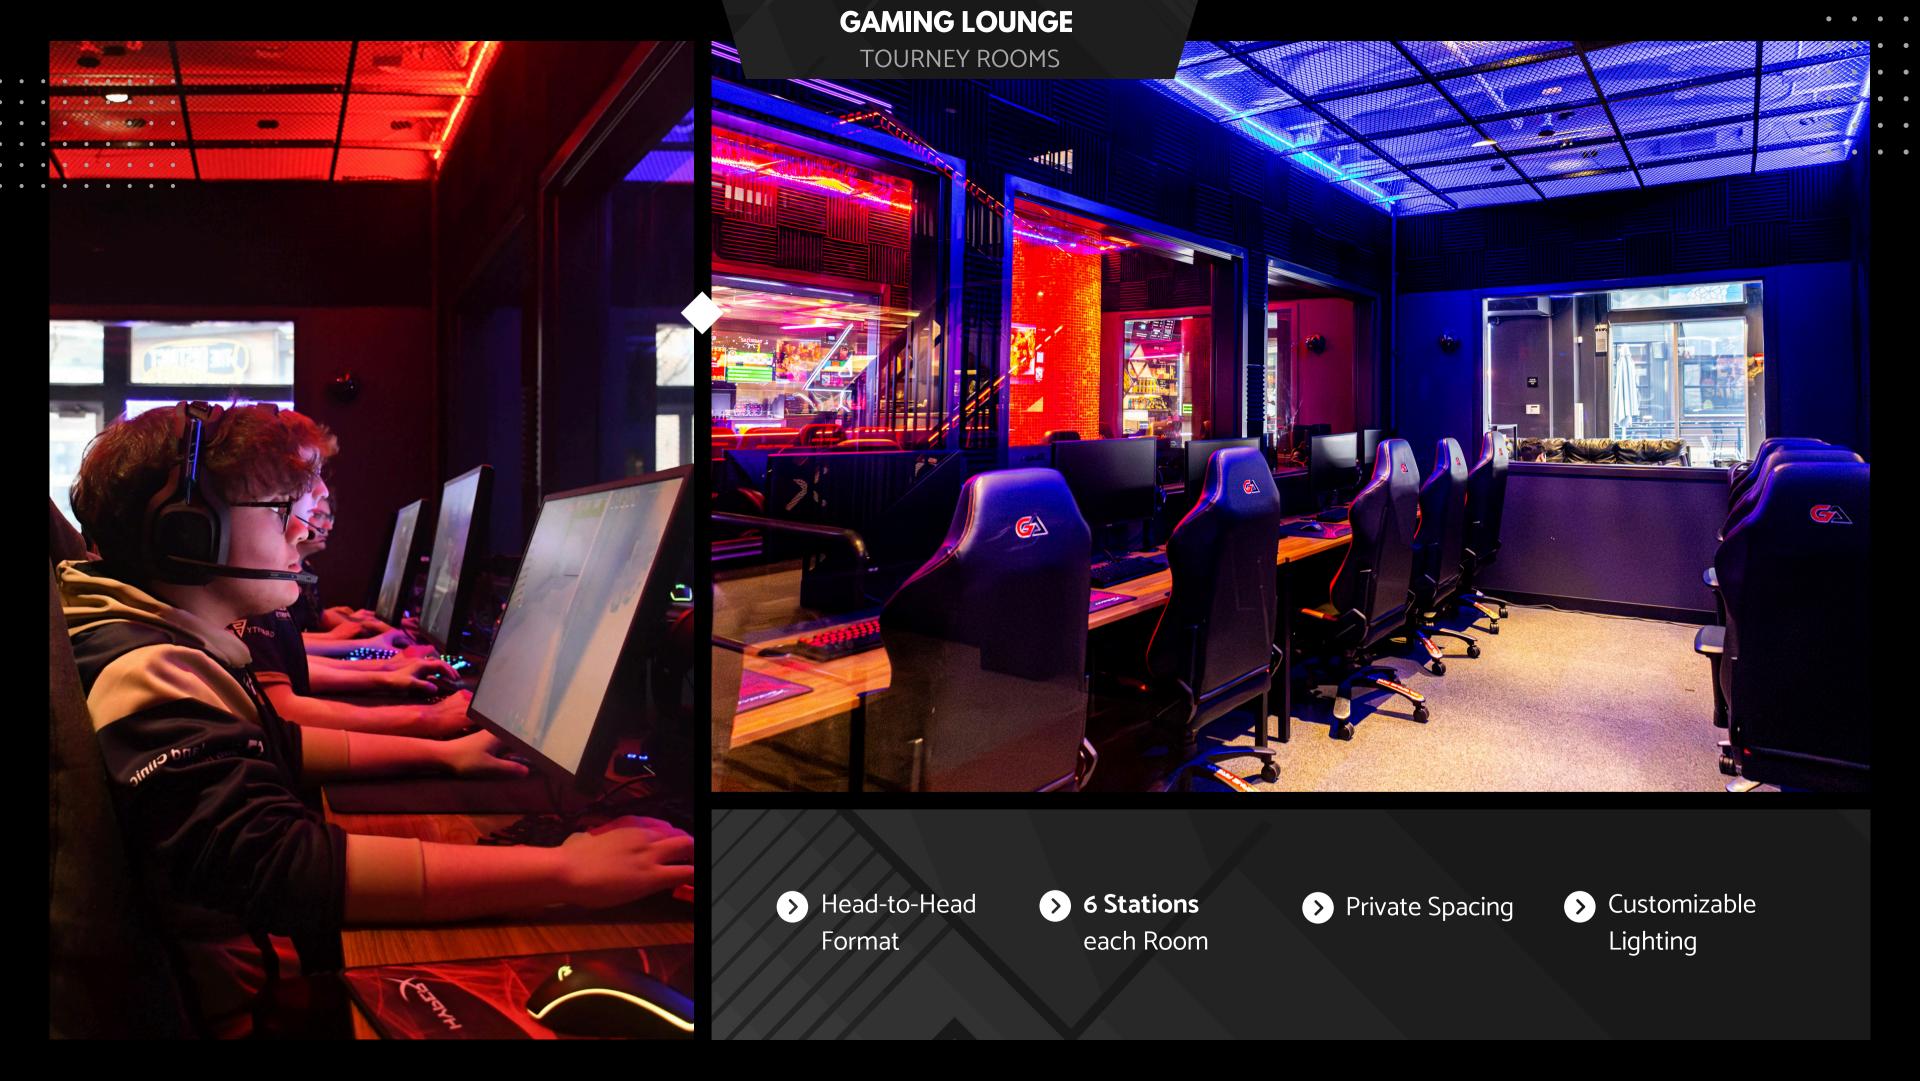

# FOOD & BAR

- Korean-Mexican Fusion
- Bar & Dining Space Seating
- Themed Drinks | Non-Alcoholic / Alcoholic

**MENU** 

- Up to 60 PC Stations
- Private Tourney Rooms
- Custom Party / Event Graphics
- Photography / Videography
- Themed Drinks
- In-House Catering Options
- Full Venue Lighting
- Custom Playlists / Live DJ