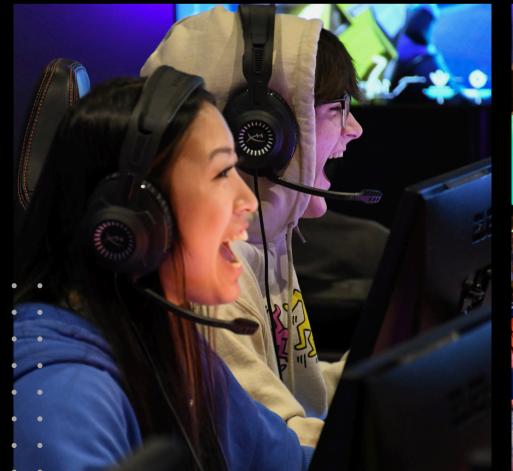

### **GAMING LOUNGE**

- Lounge / Spectator
  Seating
- Viewing Space
- Dining Tables
- Near Patio Access

- > Head-to-Head Racing
- > Ultra Wide Screen
- Simucube WheelSet

### Fully Customizable Space

- Station Setups
- Viewing / Spectator Experience
- 3 TV Stations
- Branded Projector
- Large Projector with Audio