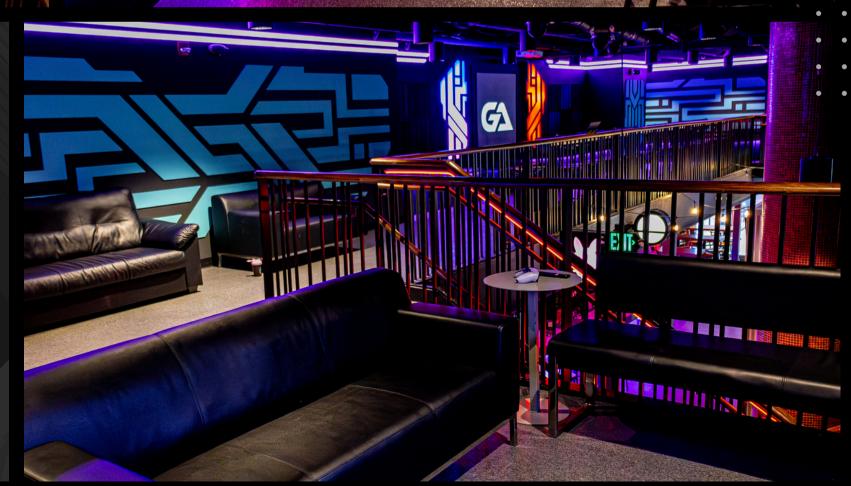

### **GAMING LOUNGE**

- Lounge / Spectator
  Seating
- Viewing Space
- Dining Tables
- Near Patio Access

- > Head-to-Head Racing
- > Ultra Wide Screen
- Simucube WheelSet