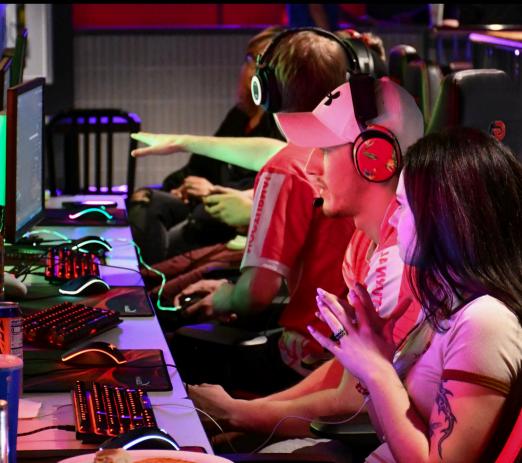

# SETUP SPECIFICATIONS

PC

**GPU** RTX 2070 Super/2080

**CPU** i7-9700

RAM 16GB

#### **PERIPHERALS**

MONITOR ASUS 165Hz

BENQ 165Hz

ACER 144Hz

**KEYBOARD** HyperX Alloy FPS Pro

**MOUSE** HyperX Pulsefire Surge

**HEADSET** HyperX Cloud Revolver

HyperX Cloud II