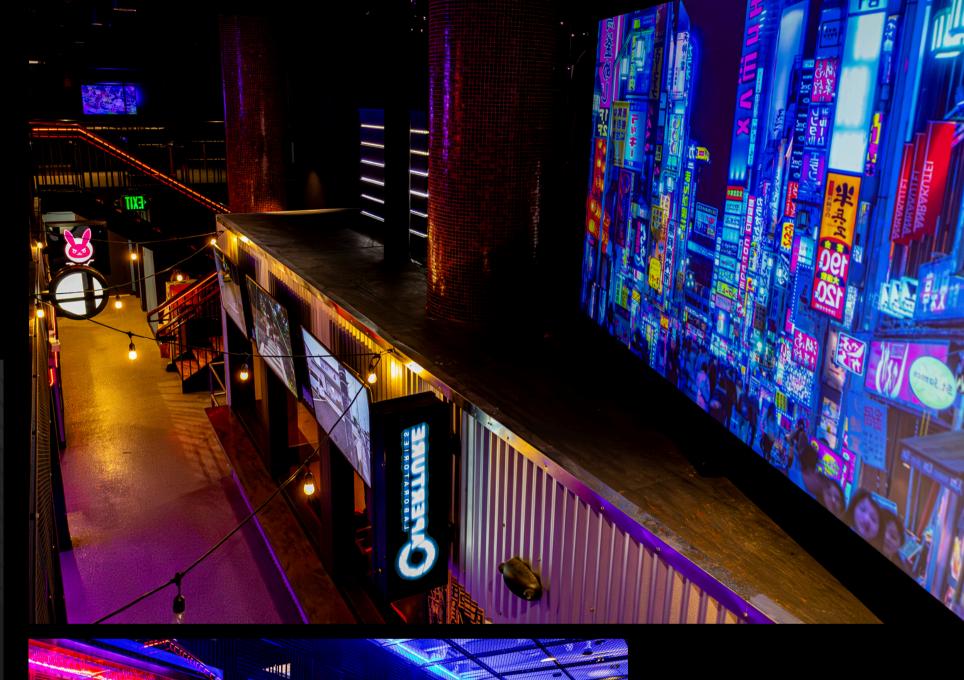

## FACILITY LAYOUT

### Fully Customizable Space

- Station Setups
- Viewing / Spectator Experience
- 3 TV Stations
- Branded Projector
- Large Projector with Audio